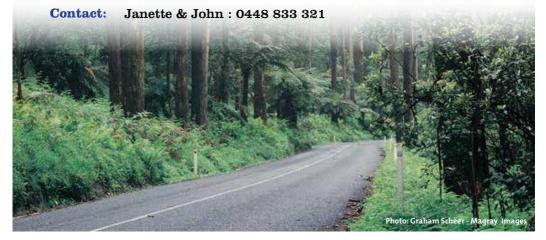

## Mid-week day run Wednesday, 30 October, 2013

Join the Todds on a mid-week run along two of Victoria's best "spur" roads.

Meet at the Beechworth Bakery in Healesville at 9.30am for a 10.30am start. Enjoy a relaxing coffee and chat before heading up the **Black Spur** to Marysville. Then it is a gentle meander along to Cambarville before tackling the **Reefton Spur** down to Reefton.